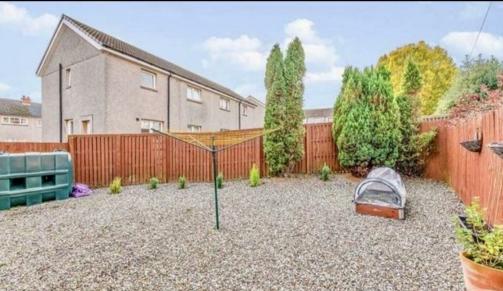

#### Gardens

The front garden area is laid mainly to stone with off road parking available. The generous rear garden is laid mainly to stone also making it easily maintainable. There are a selection of young and mature shrubs and is totally enclosed making it ideal for the safe containment of young children and pets. The garden also houses the oil tank which provides the main source of heating and hot water to the property. There are also two useful shed structures providing very welcome outside storage.