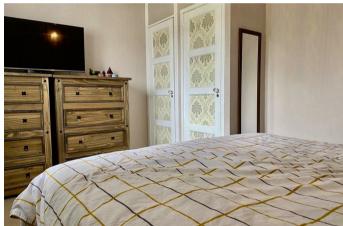

#### Master Bedroom

#### 13'10" × 10'0"

Laid to carpet, this generously sized double room is all that you need for a good night rest. Decorated in neutral tones if offers a relaxed feel. Window to rear, double built in wardrobes and radiator.