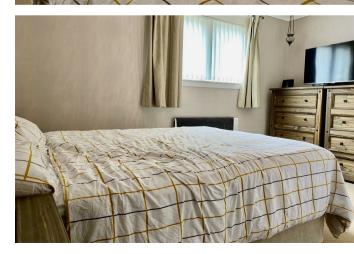

#### Master Bedroom

#### 13'10" × 10'0"

Laid to carpet, this generously sized double room is all that you need for a good night rest. Decorated in neutral tones if offers a relaxed feel. Window to rear, double built in wardrobes and radiator.