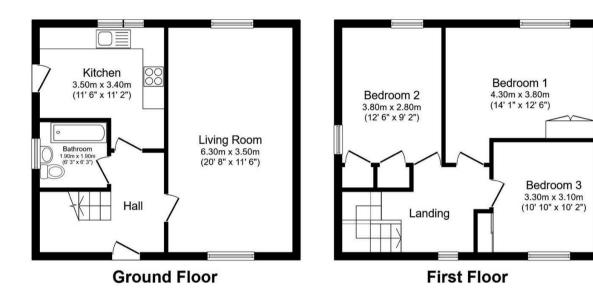

#### Lounge

20'5" × 11'4"

Laid to laminate, this very welcoming lounge is a great space for just relaxing or entertaining. Decorated in neutral tones with a vibrant feature wall inclusive of multi fuel burner this room is to die for! Windows to front and rear allowing for an abundance of light throughout the day but with the stove on at night during the winter months is a great space for just bunkering down in.

#### Kitchen

| 1'5" × 11'5" Laid to tile, this well equipped kitchen has a range of white wall and floor units with contrasting counter tops. Integrated electric oven/grill and hob, window to rear, radiator and door giving access to the rear garden.

#### 13'10" × 10'0"

Laid to carpet, this generously sized double room is all that you need for a good night rest. Decorated in neutral tones if offers a relaxed feel. Window to rear, double built in wardrobes and radiator.

### Bedroom 2

Laid to carpet, this is another good sized double room. Currently being utilised as a laundry room there are windows to the side and rear. Double built in wardrobes and radiator.

#### Bedroom 3

 $10^{\prime}11^{\prime\prime}\times10^{\prime}1^{\prime\prime}$  Laid to carpet, this 3rd double room has a built in wardrobe, window to front and radiator.

#### 6'2" × 5'9"

Laid to tile floor with partially tiled walls, this modern family bathroom has a white 3 piece suite with over bath electric shower. Window to side and radiator.