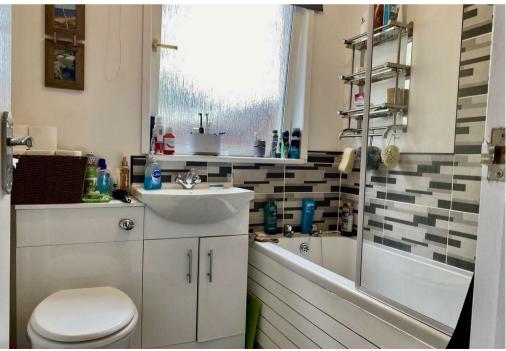

#### Bathroom

#### 6'2" × 5'9"

Laid to tile floor with partially tiled walls, this modern family bathroom has a white 3 piece suite with over bath electric shower. Window to side and radiator.