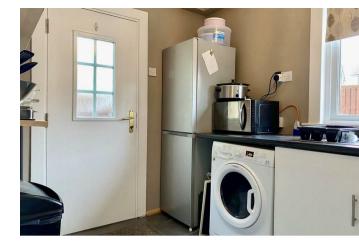

#### Kitchen

| 1'5" × 11'5" Laid to tile, this well equipped kitchen has a range of white wall and floor units with contrasting counter tops. Integrated electric oven/grill and hob, window to rear, radiator and door giving access to the rear garden.